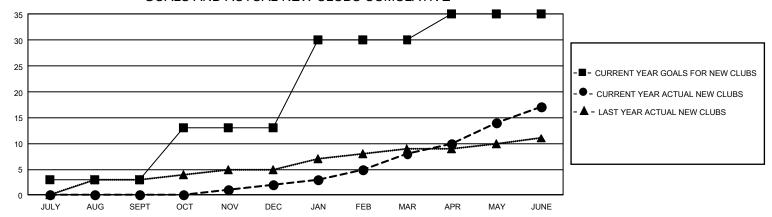

## GOALS AND ACTUAL NEW CLUBS CUMULATIVE

## GMT Constitutional Area 1, Group F

REPORT DOES NOT INCLUDE CLUBS IN UNDISTRICTED AREAS.

| Clubs                 |               |           |               | Membe         |                       |   |
|-----------------------|---------------|-----------|---------------|---------------|-----------------------|---|
| RESULTS FOR 2023-2024 |               |           |               | RESULTS FOR   |                       |   |
| QUARTER               | NEW CLUB GOAL | NEW CLUBS | DROPPED CLUBS | QUARTER MEMB  | ER GROWTH NET<br>GOAL | M |
| JULY/AUG/SEPT         | 9             | 0         | 7             | JULY/AUG/SEPT | 431                   |   |
| OCT/NOV/DEC           | 30            | 2         | 16            | OCT/NOV/DEC   | 487                   |   |
| JAN/FEB/MAR           | 51            | 6         | 5             | JAN/FEB/MAR   | 623                   |   |
| APR/MAY/JUNE          | 15            | 9         | 20            | APR/MAY/JUNE  | 475                   |   |