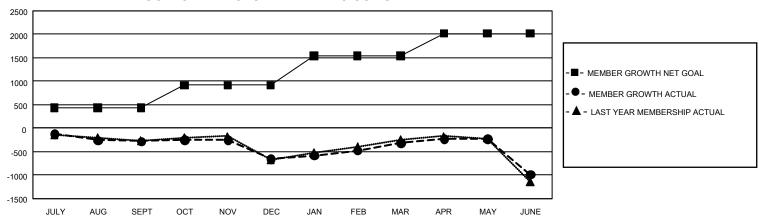

## GOALS AND ACTUAL MEMBERS CUMULATIVE

| DROPPED CLUBS: 48 |       | 882 CLUBS OF 1,421 ADDED 1<br>OR MORE NEW MEMBERS | GENDER DISTRIBUTION                 |                 |  |
|-------------------|-------|---------------------------------------------------|-------------------------------------|-----------------|--|
|                   |       |                                                   | MALE                                | 23,361 (59.99%) |  |
|                   |       |                                                   | FEMALE                              | 15,555 (39.94%) |  |
| DROPPED MEMBERS   |       |                                                   | NON BINARY                          | 1 (0.00%)       |  |
| DECEASED          | 579   |                                                   | PREFER NOT TO ANSWER                | 26 (0.07%)      |  |
| CLUB CANCELLED    | 355   |                                                   | TOTAL FAMILY UNIT MEMBERS           | 7,446           |  |
| OTHER             | 3,972 | CLICK HERE FOR                                    | ,                                   |                 |  |
| TOTAL             | 4,906 | CUMULATIVE MEMBERSHIP DATA                        | FAMILY MEMBERS PAYING HALF DUES 3,8 |                 |  |

| Members               |                       |                         |                                                    |  |  |  |  |  |
|-----------------------|-----------------------|-------------------------|----------------------------------------------------|--|--|--|--|--|
| RESULTS FOR 2023-2024 |                       |                         |                                                    |  |  |  |  |  |
| QUARTER MEMB          | ER GROWTH NET<br>GOAL | MEMBER GROWTH<br>ACTUAL | DROPPED MEMBERS<br>ACTUAL (including<br>transfers) |  |  |  |  |  |
| JULY/AUG/SEPT         | 431                   | 869                     | 1,036                                              |  |  |  |  |  |
| OCT/NOV/DEC           | 487                   | 987                     | 1,276                                              |  |  |  |  |  |
| JAN/FEB/MAR           | 623                   | 1,175                   | 739                                                |  |  |  |  |  |
| APR/MAY/JUNE          | 475                   | 1,337                   | 1,875                                              |  |  |  |  |  |